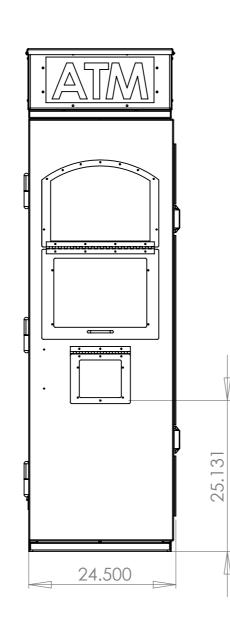

## REVISION CHANGES: REV A - SEVERAL CHANGES TO VARIOUS PARTS 12-22-16 REV B - MADE INTO A UNIVERSAL DOOR (FOR SHORT & TALL ATMS) 1-11-17

| UNLESS OTHERWISE SPECIFIED;<br>DIMENSIONS ARE IN MILLIMETERS<br>SURFACE FINISH:<br>TOLERANCES:<br>LINEAR:<br>ANGULAR: |      |     | FINISH:<br>PAINT |            |                      |  | DEBUR AND<br>BREAK SHARP<br>EDGES |
|-----------------------------------------------------------------------------------------------------------------------|------|-----|------------------|------------|----------------------|--|-----------------------------------|
|                                                                                                                       | NAME | SIG | NATURE           | DATE       |                      |  |                                   |
| DRAWN                                                                                                                 |      |     |                  |            |                      |  |                                   |
| CHK'D                                                                                                                 |      |     |                  |            |                      |  |                                   |
| APPV'D                                                                                                                |      |     |                  |            | DO NOT SCALE DRAWING |  |                                   |
| MFG                                                                                                                   |      |     |                  | SCALE:1:16 |                      |  |                                   |
| Q.A                                                                                                                   |      |     |                  |            | MATERIAL:<br>WEIGHT: |  |                                   |
|                                                                                                                       |      |     |                  |            |                      |  |                                   |