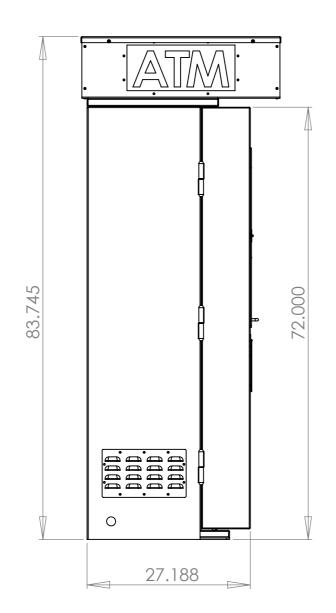

## REVISION CHANGES: REV A - SEVERAL CHANGES TO VARIOUS PARTS 12-22-16 REV B - MADE INTO A UNIVERSAL DOOR (FOR SHORT & TALL ATMS) 1-11-17

| UNLESS OTHERWISE SPECIFIED;<br>DIMENSIONS ARE IN MILLIMETERS<br>SURFACE FINISH:<br>TOLERANCES:<br>LINEAR:<br>ANGULAR: |      |     | FINISH:<br>PAINT |            |                      |  | DEBUR AND<br>BREAK SHARP<br>EDGES |
|-----------------------------------------------------------------------------------------------------------------------|------|-----|------------------|------------|----------------------|--|-----------------------------------|
|                                                                                                                       | NAME | SIG | NATURE           | DATE       |                      |  |                                   |
| DRAWN                                                                                                                 |      |     |                  |            |                      |  |                                   |
| CHK'D                                                                                                                 |      |     |                  |            |                      |  |                                   |
| APPV'D                                                                                                                |      |     |                  |            | DO NOT SCALE DRAWING |  |                                   |
| MFG                                                                                                                   |      |     |                  | SCALE:1:16 |                      |  |                                   |
| Q.A                                                                                                                   |      |     |                  |            | MATERIAL:<br>WEIGHT: |  |                                   |
|                                                                                                                       |      |     |                  |            |                      |  |                                   |