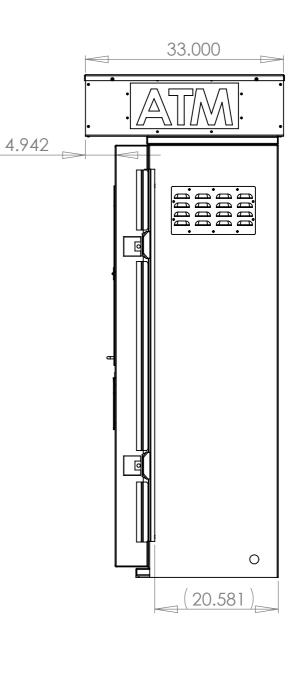

## REVISION CHANGES: REV A - SEVERAL CHANGES TO VARIOUS PARTS 12-22-16 REV B - MADE INTO A UNIVERSAL DOOR (FOR SHORT & TALL ATMS) 1-11-17

| UNLESS OTHERWISE SPECIFIED;<br>DIMENSIONS ARE IN MILLIMETERS<br>SURFACE FINISH:<br>TOLERANCES:<br>LINEAR:<br>ANGULAR: |      |     | FINISH:<br>PAINT |            |                      |  | DEBUR AND<br>BREAK SHARP<br>EDGES |
|-----------------------------------------------------------------------------------------------------------------------|------|-----|------------------|------------|----------------------|--|-----------------------------------|
|                                                                                                                       | NAME | SIG | NATURE           | DATE       |                      |  |                                   |
| DRAWN                                                                                                                 |      |     |                  |            |                      |  |                                   |
| CHK'D                                                                                                                 |      |     |                  |            |                      |  |                                   |
| APPV'D                                                                                                                |      |     |                  |            | DO NOT SCALE DRAWING |  |                                   |
| MFG                                                                                                                   |      |     |                  | SCALE:1:16 |                      |  |                                   |
| Q.A                                                                                                                   |      |     |                  |            | MATERIAL:<br>WEIGHT: |  |                                   |
|                                                                                                                       |      |     |                  |            |                      |  |                                   |