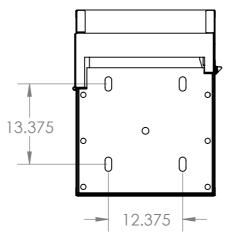

28.474

FITS ATM MODELS 1500, 1700, 1900 AND 2500

LAST SAVED DATE: 5/11/2015

|        | NCES: |      | FINISH: |      |                      |   | DEBUR AND<br>BREAK SHARP<br>EDGES | <b>TPI</b> 972-276-2901 FAX 972-276-3451 1136 N. FIRST ST. GARLAND, TX. 75040 www.tpitexas.com |
|--------|-------|------|---------|------|----------------------|---|-----------------------------------|------------------------------------------------------------------------------------------------|
|        | NAME  | SIGN | NATURE  | DATE |                      |   |                                   | TITLE:                                                                                         |
| DRAWN  |       |      |         |      |                      |   |                                   | ATM UNIVERSAL/ATM-ODL                                                                          |
| CHK'D  |       |      |         |      |                      |   |                                   | TALL DOOR, LEXAN ASM                                                                           |
| APPV'D |       |      |         |      | DO NOT SCALE DRAWING |   |                                   | TALL DOOR, LLAAN ASM                                                                           |
| MFG    |       |      |         |      | SCALE:1:1            | 6 |                                   |                                                                                                |
| Q.A    |       |      |         |      | MATERIAL:            | : |                                   | ATM-TD-ODL ASM Dimension                                                                       |
|        |       |      |         |      |                      |   |                                   | 7 (IIV) IB OBE 7 (OIV) BIIII OI ISIOI                                                          |
|        |       |      | WEIGHT: |      |                      |   |                                   | SHEET 1 OF 1 REVISION -                                                                        |