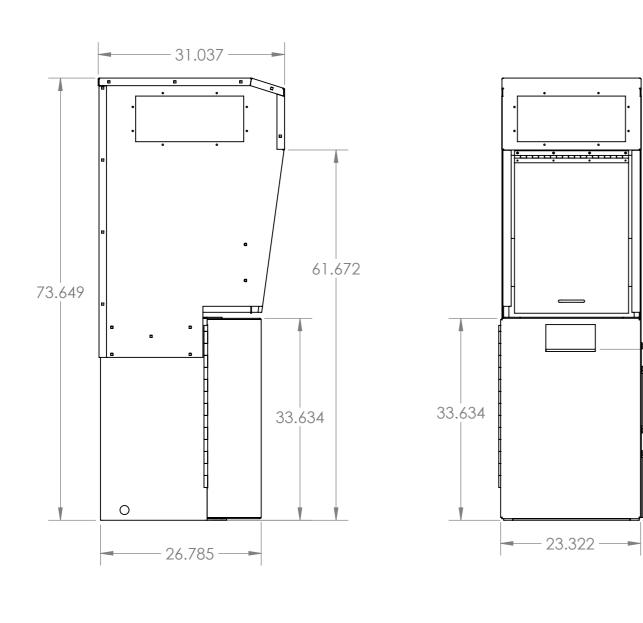

28.474

FITS ATM MODELS 1500, 1700, 1900 AND 2500

LAST SAVED DATE: 5/11/2015

|        | NCES: |      | FINISH: |      |                      |   | DEBUR AND<br>BREAK SHARP<br>EDGES | <b>TPI</b> 972-276-2901 FAX 972-276-3451 1136 N. FIRST ST. GARLAND, TX. 75040 www.tpitexas.com |
|--------|-------|------|---------|------|----------------------|---|-----------------------------------|------------------------------------------------------------------------------------------------|
|        | NAME  | SIGN | NATURE  | DATE |                      |   |                                   | TITLE:                                                                                         |
| DRAWN  |       |      |         |      |                      |   |                                   | ATM UNIVERSAL/ATM-ODL                                                                          |
| CHK'D  |       |      |         |      |                      |   |                                   | TALL DOOR, LEXAN ASM                                                                           |
| APPV'D |       |      |         |      | DO NOT SCALE DRAWING |   |                                   | TALL DOOR, LLAAN ASM                                                                           |
| MFG    |       |      |         |      | SCALE:1:1            | 6 |                                   |                                                                                                |
| Q.A    |       |      |         |      | MATERIAL:            | : |                                   | ATM-TD-ODL ASM Dimension                                                                       |
|        |       |      |         |      |                      |   |                                   | 7 (IIV) IB OBE 7 (OIV) BIIII OI ISIOI                                                          |
|        |       |      | WEIGHT: |      |                      |   |                                   | SHEET 1 OF 1 REVISION -                                                                        |