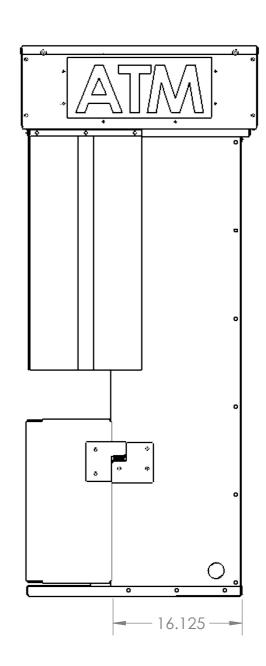

## REVISION CHANGES:

LAST SAVED DATE: 9/21/2016

| DIMENSI<br>SURFAC<br>TOLERAI<br>LINEAF | OTHERWISE SPECIFIED ONS ARE IN INCHES E FINISH: NCES: 3 PLC ±.005 R: 2 PLC ±.010 LAR: ±1° | D:   | FINISH: | F    | PAINT     |              | DEBUR AND<br>BREAK SHARP<br>EDGES | <b>TPI</b> 972-276-2901 FAX 972-276-3451 1136 N. FIRST ST. GARLAND, TX. 75040 www.tpitexas.com |  |
|----------------------------------------|-------------------------------------------------------------------------------------------|------|---------|------|-----------|--------------|-----------------------------------|------------------------------------------------------------------------------------------------|--|
|                                        | NAME                                                                                      | SIGI | NATURE  | DATE |           |              |                                   | TITLE:                                                                                         |  |
| DRAWN                                  |                                                                                           |      |         |      |           |              |                                   | ATM/MOBILE-6826                                                                                |  |
| CHK'D                                  |                                                                                           |      |         |      |           |              |                                   | •                                                                                              |  |
| APPV'D                                 |                                                                                           |      |         |      | DO NOT S  | CALE DRAWING |                                   | MOBILE SMALL                                                                                   |  |
| MFG                                    |                                                                                           |      |         |      | SCALE:1:1 | 2            |                                   |                                                                                                |  |
| Q.A                                    |                                                                                           |      |         |      | MATERIAL  | :            |                                   | Mobile-6826 ATM Dimensions A3                                                                  |  |
|                                        |                                                                                           |      |         |      |           |              |                                   |                                                                                                |  |
|                                        |                                                                                           |      |         |      | WEIGHT:   |              |                                   | SHEET 1 OF 1 REVISION B                                                                        |  |