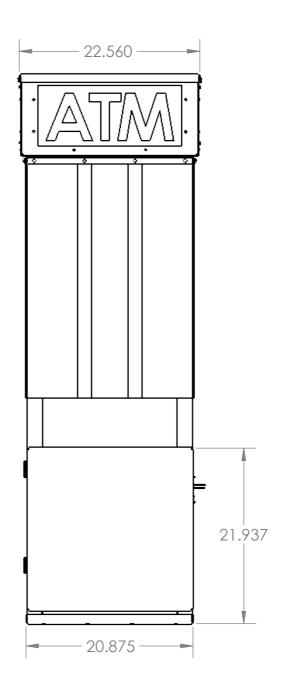

## REVISION CHANGES:

LAST SAVED DATE: 9/21/2016

| DIMENSI<br>SURFAC<br>TOLERAI<br>LINEAF | OTHERWISE SPECIFIED ONS ARE IN INCHES E FINISH: NCES: 3 PLC ±.005 R: 2 PLC ±.010 LAR: ±1° | D:   | FINISH: | F    | PAINT     |              | DEBUR AND<br>BREAK SHARP<br>EDGES | <b>TPI</b> 972-276-2901 FAX 972-276-3451 1136 N. FIRST ST. GARLAND, TX. 75040 www.tpitexas.com |  |
|----------------------------------------|-------------------------------------------------------------------------------------------|------|---------|------|-----------|--------------|-----------------------------------|------------------------------------------------------------------------------------------------|--|
|                                        | NAME                                                                                      | SIGI | NATURE  | DATE |           |              |                                   | TITLE:                                                                                         |  |
| DRAWN                                  |                                                                                           |      |         |      |           |              |                                   | ATM/MOBILE-6826                                                                                |  |
| CHK'D                                  |                                                                                           |      |         |      |           |              |                                   | •                                                                                              |  |
| APPV'D                                 |                                                                                           |      |         |      | DO NOT S  | CALE DRAWING |                                   | MOBILE SMALL                                                                                   |  |
| MFG                                    |                                                                                           |      |         |      | SCALE:1:1 | 2            |                                   |                                                                                                |  |
| Q.A                                    |                                                                                           |      |         |      | MATERIAL  | :            |                                   | Mobile-6826 ATM Dimensions A3                                                                  |  |
|                                        |                                                                                           |      |         |      |           |              |                                   |                                                                                                |  |
|                                        |                                                                                           |      |         |      | WEIGHT:   |              |                                   | SHEET 1 OF 1 REVISION B                                                                        |  |