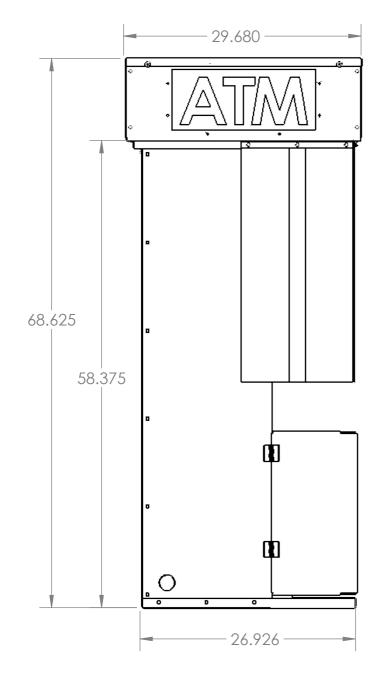

## REVISION CHANGES:

LAST SAVED DATE: 9/21/2016

| DIMENSI<br>SURFAC<br>TOLERAI<br>LINEAF | OTHERWISE SPECIFIED ONS ARE IN INCHES E FINISH: NCES: 3 PLC ±.005 R: 2 PLC ±.010 LAR: ±1° | D:   | FINISH: | F    | PAINT     |              | DEBUR AND<br>BREAK SHARP<br>EDGES | <b>TPI</b> 972-276-2901 FAX 972-276-3451 1136 N. FIRST ST. GARLAND, TX. 75040 www.tpitexas.com |  |
|----------------------------------------|-------------------------------------------------------------------------------------------|------|---------|------|-----------|--------------|-----------------------------------|------------------------------------------------------------------------------------------------|--|
|                                        | NAME                                                                                      | SIGI | NATURE  | DATE |           |              |                                   | TITLE:                                                                                         |  |
| DRAWN                                  |                                                                                           |      |         |      |           |              |                                   | ATM/MOBILE-6826                                                                                |  |
| CHK'D                                  |                                                                                           |      |         |      |           |              |                                   | •                                                                                              |  |
| APPV'D                                 |                                                                                           |      |         |      | DO NOT S  | CALE DRAWING |                                   | MOBILE SMALL                                                                                   |  |
| MFG                                    |                                                                                           |      |         |      | SCALE:1:1 | 2            |                                   |                                                                                                |  |
| Q.A                                    |                                                                                           |      |         |      | MATERIAL  | :            |                                   | Mobile-6826 ATM Dimensions A3                                                                  |  |
|                                        |                                                                                           |      |         |      |           |              |                                   |                                                                                                |  |
|                                        |                                                                                           |      |         |      | WEIGHT:   |              |                                   | SHEET 1 OF 1 REVISION B                                                                        |  |