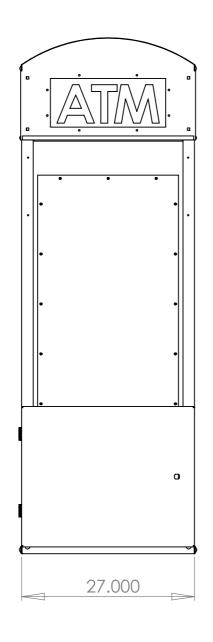

LAST SAVED DATE: 11/2/2016

| DIMENS | R:<br>ILAR: | FINISH: POWDER COAT PAINT |        |                      |           | DEBUR AND<br>BREAK SHARP<br>EDGES | <b>TPI</b> 972-276-2901 FAX 972-276-3451 1136 N. FIRST ST. GARLAND, TX. 75040 www.tpitexas.com |                           |  |  |
|--------|-------------|---------------------------|--------|----------------------|-----------|-----------------------------------|------------------------------------------------------------------------------------------------|---------------------------|--|--|
|        | NAME        | SIG                       | NATURE | DATE                 |           |                                   |                                                                                                | ATA /DLID 1000            |  |  |
| DRAWN  |             |                           |        |                      |           |                                   |                                                                                                | ATM/PHB-1200              |  |  |
| CHK'D  |             |                           |        |                      |           |                                   |                                                                                                | PHONE BOOTH ATM           |  |  |
| APPV'D |             |                           |        | DO NOT SCALE DRAWING |           |                                   | FRONE BOOTH ATM                                                                                |                           |  |  |
| MFG    |             |                           |        | SCALE:1:             | 15        |                                   |                                                                                                |                           |  |  |
| Q.A    |             |                           |        |                      | MATERIAL: |                                   |                                                                                                | PHB-1200 ASM Dimension A3 |  |  |
|        |             | WEIGHT:                   |        |                      |           |                                   |                                                                                                | SHEET 1 OF 1 REVISION -   |  |  |