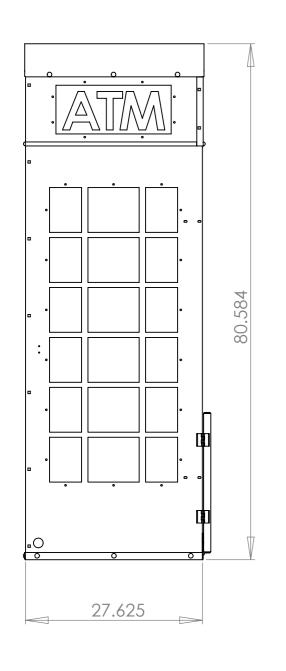

LAST SAVED DATE: 11/2/2016

| DIMENS | R:<br>ILAR: | FINISH: POWDER COAT PAINT |        |                      |           | DEBUR AND<br>BREAK SHARP<br>EDGES | <b>TPI</b> 972-276-2901 FAX 972-276-3451 1136 N. FIRST ST. GARLAND, TX. 75040 www.tpitexas.com |                           |  |  |
|--------|-------------|---------------------------|--------|----------------------|-----------|-----------------------------------|------------------------------------------------------------------------------------------------|---------------------------|--|--|
|        | NAME        | SIG                       | NATURE | DATE                 |           |                                   |                                                                                                | ATA /DLID 1000            |  |  |
| DRAWN  |             |                           |        |                      |           |                                   |                                                                                                | ATM/PHB-1200              |  |  |
| CHK'D  |             |                           |        |                      |           |                                   |                                                                                                | PHONE BOOTH ATM           |  |  |
| APPV'D |             |                           |        | DO NOT SCALE DRAWING |           |                                   | FRONE BOOTH ATM                                                                                |                           |  |  |
| MFG    |             |                           |        | SCALE:1:             | 15        |                                   |                                                                                                |                           |  |  |
| Q.A    |             |                           |        |                      | MATERIAL: |                                   |                                                                                                | PHB-1200 ASM Dimension A3 |  |  |
|        |             | WEIGHT:                   |        |                      |           |                                   |                                                                                                | SHEET 1 OF 1 REVISION -   |  |  |